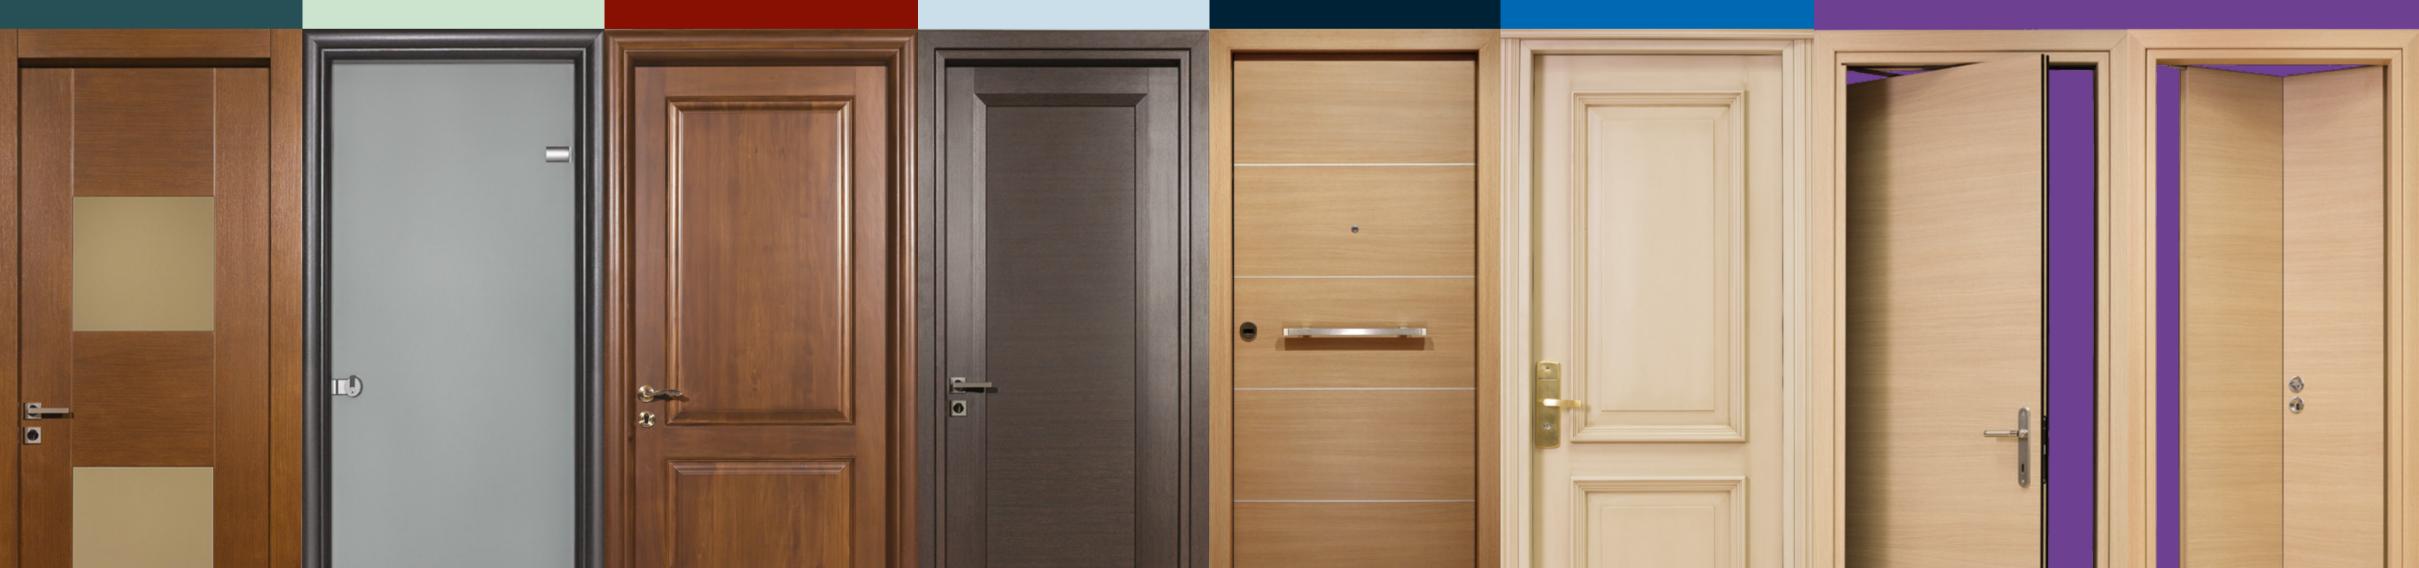

And of course there is always the option and will to discuss any problems and needs of our customers and recommend the best solution, aesthetically and functionally.

The following are representative samples from each door series. For the full range of our products you can visit our website or request our detailed catalog.

The Classic series represents the classical construction project of pressed doors with pantographs or flat - with or without framesets. Each door has its own unique design, you can also create your own combinations.

Special door for special demands. Combination of veneer with marketeri design. Combination of wood - glass - aluminum. All the above create a door with personality.