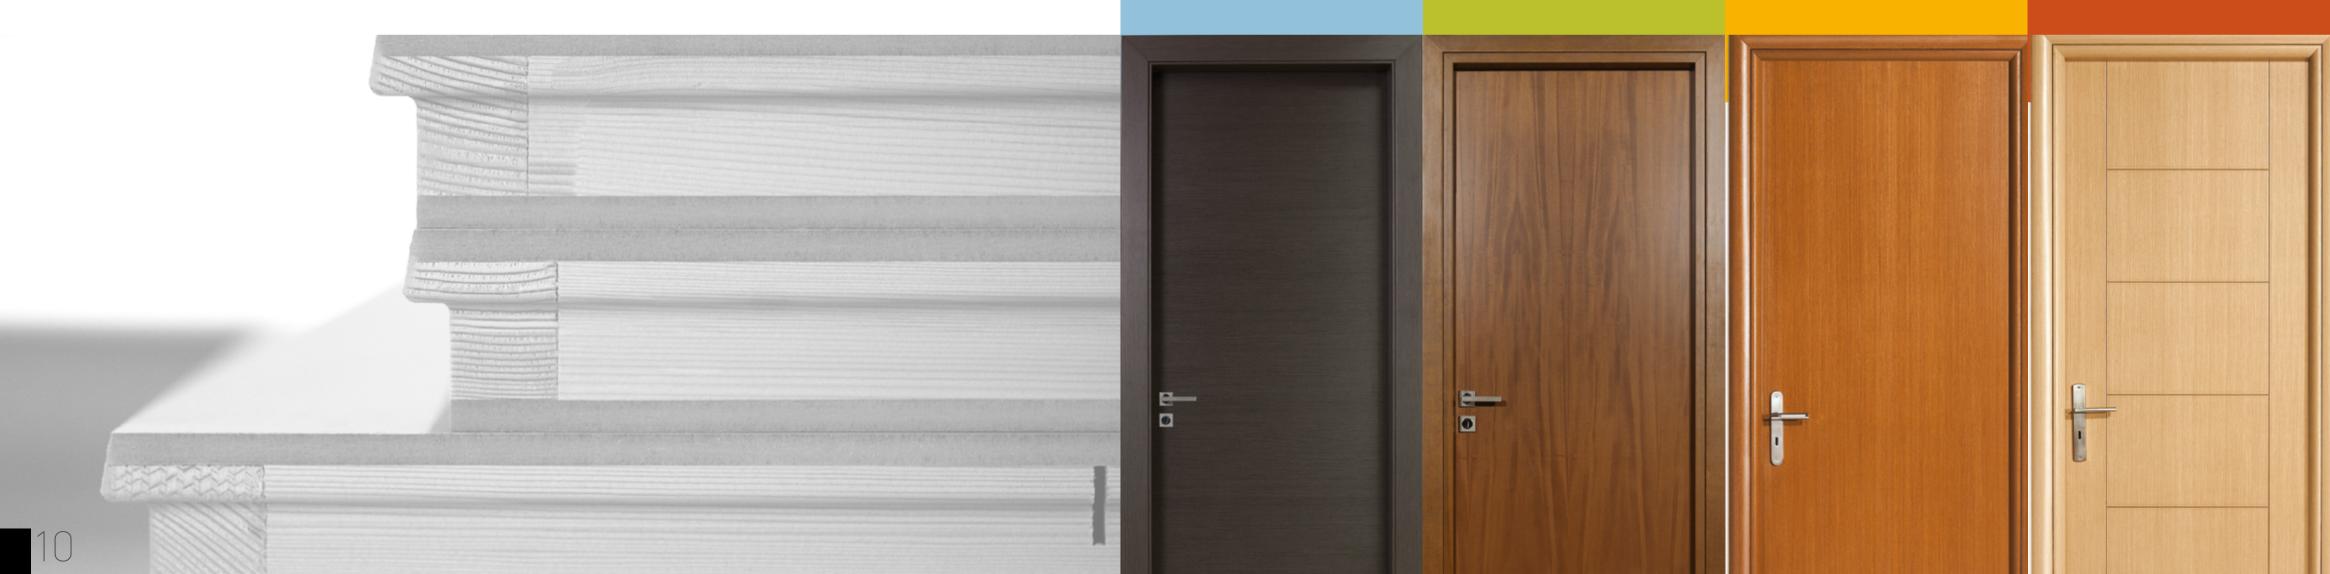

And of course there is always the option and will to discuss any problems and needs of our customers and recommend the best solution, aesthetically and functionally.

The following are representative samples from each door series. For the full range of our products you can visit our website or request our detailed catalog.

# Lami nate prime star

Laminate doors combine two basic characteristics.

Low price and best quality because of its proven durability. We propose a frame Rounded or Straight form, also in a different color frame and door.

The PRIME door combines quality and very low price. Available only without drawing patterns and in walnut color.

The Star door combines the quality of the Classic series with a very low price.

Patterns are inherited by the Classic series and come in 10 different colors.